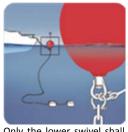

#### POLYFORM® OF NORWAY

The POLYFORM® CCE-3 / CCD-3 is a heavy duty mooring buoy, ready assembled with a short / long iron rod and swivel. The rod and the swivel at the lower end are hot dipped galvanized. Upper part and the grip ring on top of the iron are coated with a dark blue plastic material. Polyform mooring buoys are made for surface use only! Only the swivel (below water) shall be used for mooring. The upper gripring is not made for mooring.

Only the lower swivel shall be used for mooring. Do not expose the buoy to a load of more than 60% of its total buoyancy. All mooring shall be checked for wear and tear twice a year.