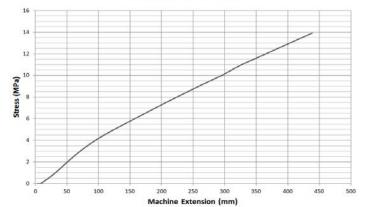

### **Technical information**

| <b>Buoy body material description</b> |          |  |
|---------------------------------------|----------|--|
| Hardness, shore A                     | 66       |  |
| Tensile strength                      | 13,9 MPa |  |
| Elongation at break                   | 587%     |  |
| Cold flex temperature                 | -33°C    |  |
| Recommended max temp.                 | 40°C     |  |
| Temp. not to be exceeded              | 50°C     |  |
| Specific gravity                      | 1,17     |  |
| Body and centre tube made from PVC.   |          |  |
| No use of CEC Cadmium free            |          |  |

#### Stress (MPa) PVC Material

For all measurements, weights and other technical data specified in this data sheet, please allow for a deviation of not less than +/-5%. The illustration may deviate from the actual product.