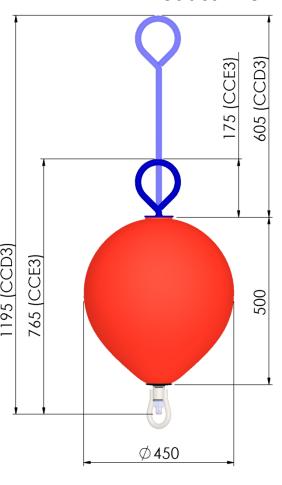

#### POLYFORM® OF NORWAY

The POLYFORM® CCE-3 / CCD-3 is a heavy duty mooring buoy, ready assembled with a short / long iron rod and swivel. The rod and the swivel at the lower end are hot dipped galvanized. Upper part and the grip ring on top of the iron are coated with a dark blue plastic material. Polyform mooring buoys are made for surface use only! Only the swivel (below water) shall be used for mooring. The upper gripring is not made for mooring.

## **Product information**

| Article number            | CCE3    |
|---------------------------|---------|
| Diameter (max recomended) | 450 mm  |
| Total length of steel rod | 765 mm  |
| Rod diameter              | 19 mm   |
| Weight (nominal)          | 7,0 Kg  |
| Valve type                | V10     |
| Gross volume              | 55 L    |
| Recommended max load      | 31,5 Kg |

| Article number            | CCD3    |
|---------------------------|---------|
| Diameter (max recomended) | 450 mm  |
| Total length of steel rod | 1195 mm |
| Rod diameter              | 19 mm   |
| Weight (nominal)          | 8,0 Kg  |
| Valve type                | V10     |
| Gross volume              | 55 L    |
| Recommended max load      | 31,0 Kg |